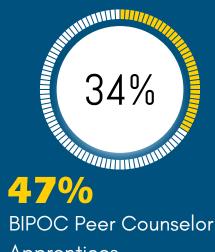

### **DIVERSIFYING A SKILLED WORKFORCE**

MEMBERS WHO SELF-IDENTIFY AS BIPOC

**TUITION ASSISTANCE USERS** 

INTRODUCTION TO **HEALTHCARE APPRENTICESHIPS STUDENTS** 

**APPRENTICES** 

of TA users female

740/0 BIPOC NA-C students

**Apprentices** 